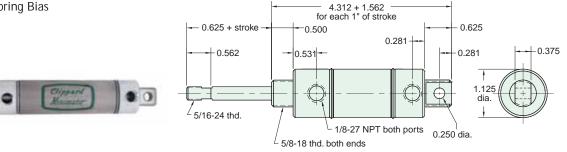

Options: MB, B, H, W, V, P2, P3, P4, P5, P6, P7, P8, N For magnetic bumpers add .312

Double Acting, Rear Spring Bias

Furnished without nut(s). See Chart on Page 34.

Mount: Universal Standard Stroke Lengths: 1/2", 1", 1-1/2", 2", 3", 4"

Type: Rotating Rod Spring Compressed: 7 lbs. Spring At Rest: 2 lbs.

Options: MB, B, H, W, V, P2, P3, P4, P5, P6, P7, P8, N

For magnetic bumpers add .312

Furnished without nut(s). See Chart on Page 34.