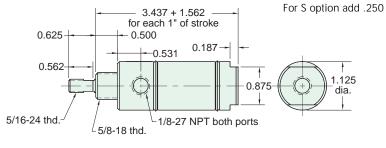

For magnetic bumpers add .312

Nut included, but not shown on drawing

Mount: Universal Standard Stroke Lengths: 1/2", 1", 1-1/2", 2", 3", 4"

Type: Rotating Rod Spring Compressed: 7 lbs. Spring At Rest: 2 lbs.

Options: MB, B, H, W, V, P2, P3, P4, P5, P6, P7, P8, N For magnetic bumpers add .312

Double Acting, Rear Spring Bias

Furnished without nut(s). See Chart on Page 34.

Mount: Universal Standard Stroke Lengths: 1/2", 1", 1-1/2", 2", 3", 4"