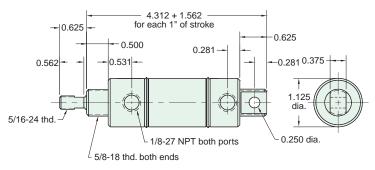

For magnetic bumpers add .312

Nut included, but not shown on drawing

Mount: Universal Standard Stroke Lengths: 1/2", 1", 1-1/2", 2", 3", 4"

Type: Rotating Rod Spring Compressed: 7 lbs. Spring At Rest: 2 lbs.

Options: MB, B, H, W, V, P2, P3, P4, P5, P6, P7, P8, N For magnetic bumpers add .312

Double Acting, Rear Spring Bias

Furnished without nut(s). See Chart on Page 34.

Mount: Universal Standard Stroke Lengths: 1/2", 1", 1-1/2", 2", 3", 4"

Type: Rotating Rod Spring Compressed: 7 lbs. Spring At Rest: 2 lbs.

Options: MB, B, H, W, V, P2, P3, P4, P5, P6, P7, P8, N

For magnetic bumpers add .312

Furnished without nut(s). See Chart on Page 34.